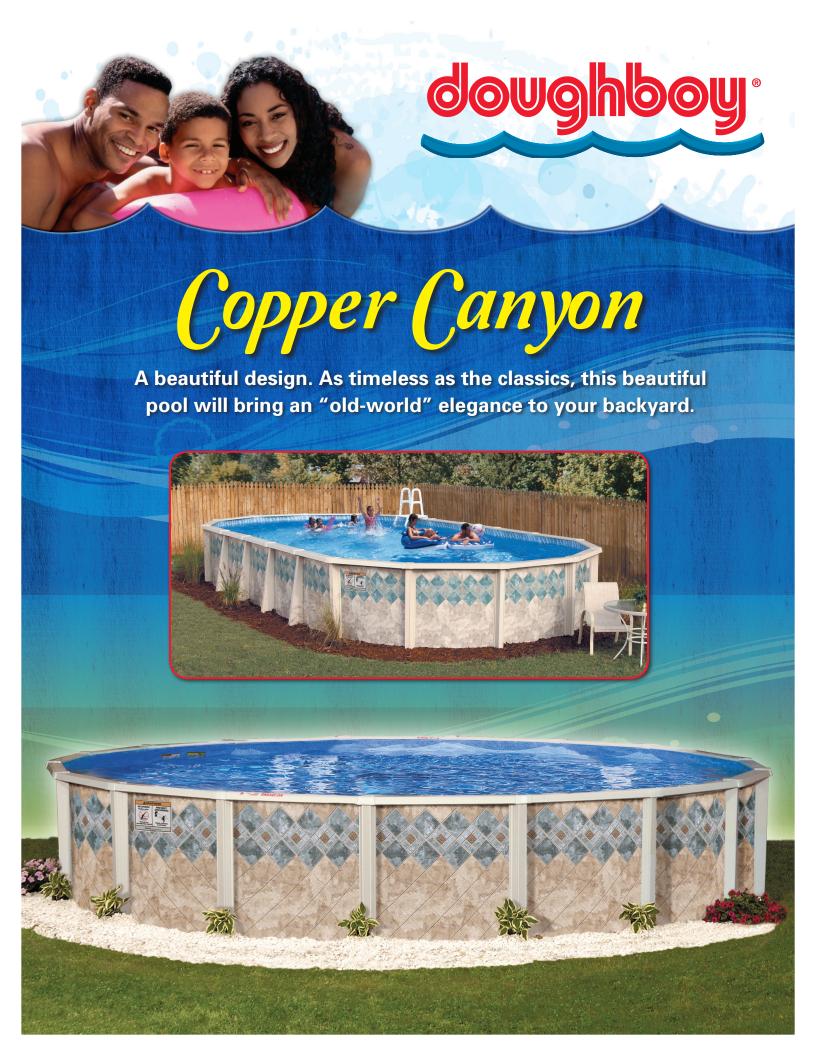

#### **Liner Exclusives**

The only above-ground pool manufacturer that produces virgin-vinyl liner material made to original Doughboy specifications. Liners are available in a variety of decorative patterns.

- Exclusive "True" Expandable Liners increase pool depth up to 7 feet with an optional Special-Purpose Deep Swimming Area for underwater swimming only.
- Exclusive Therma- Seal<sup>™</sup> Technology.
   This proprietary fusion method provides superior sealing for maximum durability and quality.
   Unmatched in the industry. We are so confident with this process that we cover the seams of our liners 100% for a lifetime.